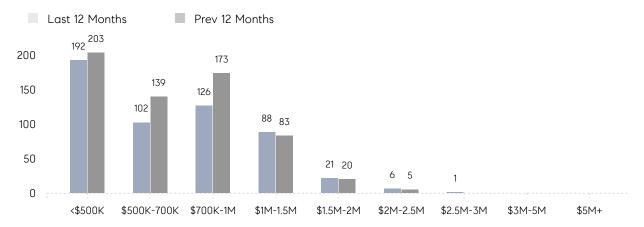

| 102%        |          |
|                | AVERAGE SOLD PRICE | \$1,176,713 | \$1,029,524 | 14%      |
|                | # OF CONTRACTS     | 25          | 31          | -19%     |
|                | NEW LISTINGS       | 31          | 60          | -48%     |
| Condo/Co-op/TH | AVERAGE DOM        | 15          | 28          | -46%     |
|                | % OF ASKING PRICE  | 106%        | 101%        |          |
|                | AVERAGE SOLD PRICE | \$460,746   | \$499,462   | -8%      |
|                | # OF CONTRACTS     | 23          | 29          | -21%     |
|                | NEW LISTINGS       | 22          | 36          | -39%     |
|                |                    |             |             |          |

# Basking Ridge

JUNE 2022

#### Monthly Inventory





#### Contracts By Price Range

#### Listings By Price Range



COMPASS

 $\sim$   $\sim$   $\sim$   $\sim$   $\sim$ / / / / / / / //// | | | | | / ------

Compass makes no representations or warranties, express or implied, with respect to future market conditions or prices of residential product at the time the subject property or any competitive property is complete and ready for occupancy or with respect to any report, study, finding, recommendation or other information provided by Compass herein. Moreover, no warranty, express or implied, is made or should be assumed regarding the accuracy, adequacy, completeness, legality, reliability, merchantability or fitness for a particular purpose of any information, in part or whole, contained herein. All material is presented with the underst