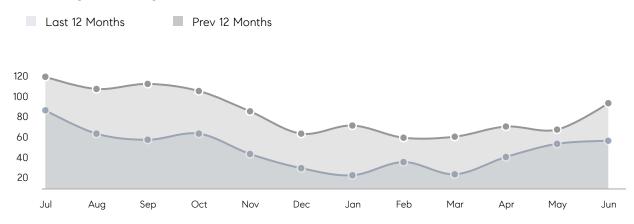

%        | 102%        |          |
|                | AVERAGE SOLD PRICE | \$1,176,713 | \$1,029,524 | 14%      |
|                | # OF CONTRACTS     | 25          | 31          | -19%     |
|                | NEW LISTINGS       | 31          | 60          | -48%     |
| Condo/Co-op/TH | AVERAGE DOM        | 15          | 28          | -46%     |
|                | % OF ASKING PRICE  | 106%        | 101%        |          |
|                | AVERAGE SOLD PRICE | \$460,746   | \$499,462   | -8%      |
|                | # OF CONTRACTS     | 23          | 29          | -21%     |
|                | NEW LISTINGS       | 22          | 36          | -39%     |
|                |                    |             |             |          |

# Basking Ridge

JUNE 2022

#### Monthly Inventory





#### Contracts By Price Range

#### Listings By Price Range



COMPASS

 $\sim$   $\sim$   $\sim$   $\sim$   $\sim$ / / / / / / / //// | | | | | / ------

Compass makes no representations or warranties, express or implied, with respect to future market conditions or prices of residential product at the time the subject property or any competitive property is complete and ready for occupancy or with respect to any report, study, finding, recommendation or other information provided by Compass herein. Moreover, no warranty, express or implied, is made or should be assumed regarding the accuracy, adequacy, completeness, legality, reliability, merchantability or fitness for a particular purpose of any information, in part or whole, contained herein. All material is presented with the under